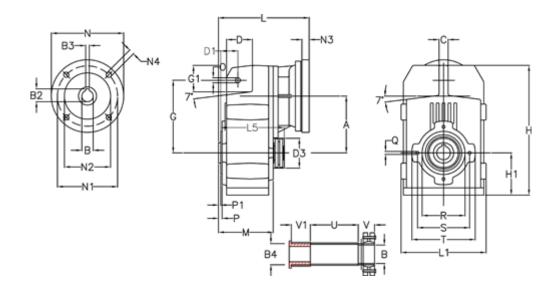

## **Measures**

| A = 175.75 | D1 = 56.5  | I5 = 200.0  | P1                                         | = 3.5    | V =  |
|------------|------------|-------------|--------------------------------------------|----------|------|
| B = 45     | d3 = 100   | M = 144.0   | Q                                          | = M12x19 | V1 = |
| B1 = 28    | G = 218    | N = 250     | R                                          | = 130    |      |
| B2 = 31.3  | G1 = 97.5  | N1 = 215    | S                                          | = 165    |      |
| B3 = 8     | H = 389.0  | N2 = 180    | Т                                          | = 200    |      |
| B4 = 45    | H1 = 116.0 | N4 = M12x16 | Tightening torque Nm adapter bushing = 6.0 |          |      |
| C = 16     | L = 275.5  | O = 14      | Tightening torque Nm shrink disc           | = 10.0   |      |
| D = 79.0   | L1 = 242   | P = 7.5     | U                                          | = 82.0   |      |
|            |            |             |                                            |          |      |